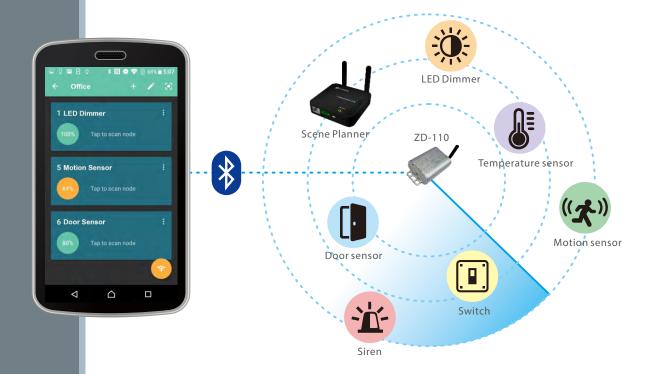

ZD-110 helps you figure out what problems might be, and from there you can decide what to do about it. How does ZD-110 work? It will scan the Z-Wave devices in a specific range, and immediately show the strength between RSSI and the devices on the App. You can check from time to time if you find a device is not accepting signal properly. If the signal is weak, you can move the devices to another place in order to get a better signal. A Z-Wave Signal strength detection is the first step. Once you know that all the devices are working fine, then it is time to ensure that they stay that way.

## **Features**

- Allow users to detect Z-wave signals
- Help users to find out the best place to install the gateway and sensors
- Easy to use with the App
- User friendly. The data is clearly shown in the table
- Built-in rechargeable lithium polymer battery